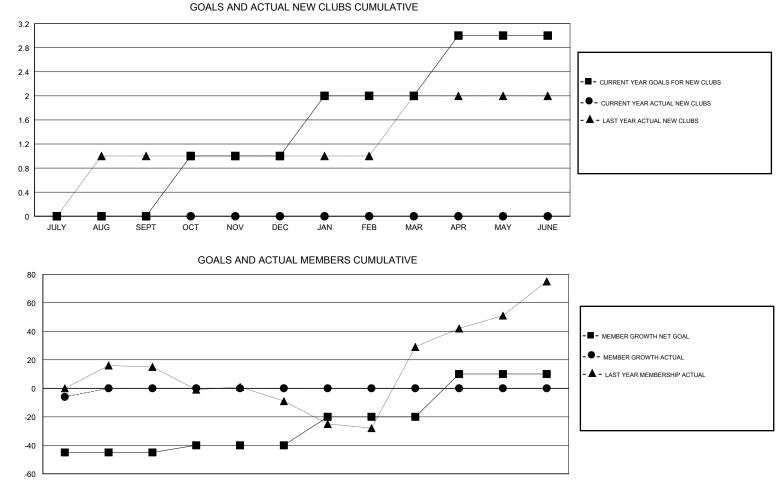

## GMT CA

| Clubs         |               |           |               | Members               |                           |                         |                                                    |
|---------------|---------------|-----------|---------------|-----------------------|---------------------------|-------------------------|----------------------------------------------------|
|               | RESULTS FOR   | 2018-2019 |               | RESULTS FOR 2018-2019 |                           |                         |                                                    |
| QUARTER       | NEW CLUB GOAL | NEW CLUBS | DROPPED CLUBS | QUARTER               | MEMBER GROWTH NET<br>GOAL | MEMBER GROWTH<br>ACTUAL | DROPPED<br>MEMBERS ACTUAL<br>(including transfers) |
| JULY/AUG/SEPT | 0             | 0         | 0             | JULY/AUG/SEPT         | -45                       | 4                       | 8                                                  |
| OCT/NOV/DEC   | 1             | 0         | 0             | OCT/NOV/DEC           | 5                         | 0                       | 0                                                  |
| JAN/FEB/MAR   | 1             | 0         | 0             | JAN/FEB/MAR           | 20                        | 0                       | 0                                                  |
| APR/MAY/JUNE  | 1             | 0         | 0             | APR/MAY/JUNE          | 30                        | 0                       | 0                                                  |

JULY AUG SEPT OCT NOV DEC JAN FEB MAR APR MAY JUNE

| DROPPED CLUBS: 0 |   | 2 CLUBS OF 66 ADDED 1 OR MORE<br>NEW MEMBERS | GENDER DISTRIBUTION           MALE         778 (55.41%)           FEMALE         626 (44.59%) |    |
|------------------|---|----------------------------------------------|-----------------------------------------------------------------------------------------------|----|
| DROPPED MEMBERS  |   |                                              | Women Percentage Fiscal Year Goal: 40%                                                        |    |
| DECEASED         | 0 | CLICK HERE FOR CUMULATIVE                    | TOTAL FAMILY UNIT MEMBERS                                                                     |    |
| CLUB CANCELLED   | 0 | MEMBERSHIP DATA                              |                                                                                               | 04 |
| OTHER            | 8 |                                              | FAMILY MEMBERS PAYING HALF DUES                                                               | 81 |
| TOTAL            | 8 |                                              |                                                                                               |    |
|                  |   |                                              | · · · ·                                                                                       |    |